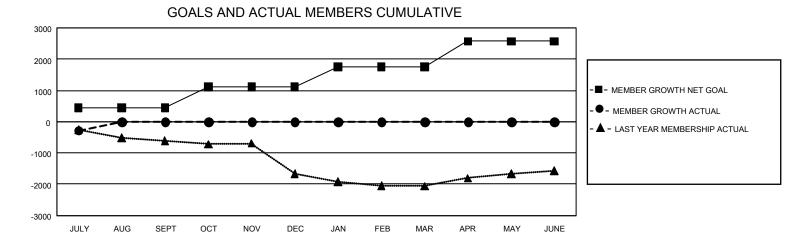

## GAT MONTHLY MEMBERSHIP PROGRESS REPORT

GMT Constitutional Area 3, Group F

REPORT DOES NOT INCLUDE CLUBS IN UNDISTRICTED AREAS.

| Clubs                 |               |           |               | Members               |                          |                         |                                                    |
|-----------------------|---------------|-----------|---------------|-----------------------|--------------------------|-------------------------|----------------------------------------------------|
| RESULTS FOR 2023-2024 |               |           |               | RESULTS FOR 2023-2024 |                          |                         |                                                    |
| QUARTER               | NEW CLUB GOAL | NEW CLUBS | DROPPED CLUBS | QUARTER               | EMBER GROWTH NET<br>GOAL | MEMBER GROWTH<br>ACTUAL | DROPPED MEMBERS<br>ACTUAL (including<br>transfers) |
| JULY/AUG/SEPT         | - 21          | 1         | 11            | JULY/AUG/SEPT         | 442                      | 393                     | 631                                                |
| OCT/NOV/DEC           | 39            | 0         | 0             | OCT/NOV/DEC           | 675                      | 0                       | 0                                                  |
| JAN/FEB/MAR           | 75            | 0         | 0             | JAN/FEB/MAR           | 638                      | 0                       | 0                                                  |
| APR/MAY/JUNE          | 63            | 0         | 0             | APR/MAY/JUNE          | 820                      | 0                       | 0                                                  |