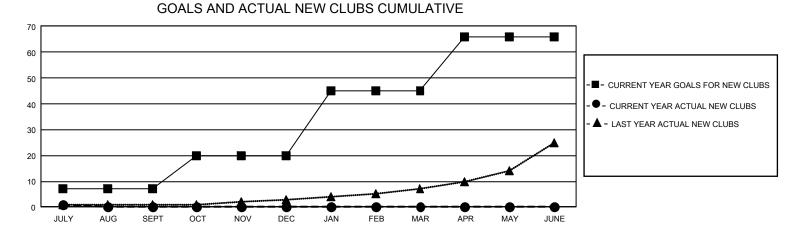

## GAT MONTHLY MEMBERSHIP PROGRESS REPORT

GMT Constitutional Area 3, Group F

REPORT DOES NOT INCLUDE CLUBS IN UNDISTRICTED AREAS.

| Clubs                 |               |           |               | Members               |                          |                         |                                                    |
|-----------------------|---------------|-----------|---------------|-----------------------|--------------------------|-------------------------|----------------------------------------------------|
| RESULTS FOR 2023-2024 |               |           |               | RESULTS FOR 2023-2024 |                          |                         |                                                    |
| QUARTER               | NEW CLUB GOAL | NEW CLUBS | DROPPED CLUBS | QUARTER               | EMBER GROWTH NET<br>GOAL | MEMBER GROWTH<br>ACTUAL | DROPPED MEMBERS<br>ACTUAL (including<br>transfers) |
| JULY/AUG/SEPT         | - 21          | 1         | 11            | JULY/AUG/SEPT         | 442                      | 393                     | 631                                                |
| OCT/NOV/DEC           | 39            | 0         | 0             | OCT/NOV/DEC           | 675                      | 0                       | 0                                                  |
| JAN/FEB/MAR           | 75            | 0         | 0             | JAN/FEB/MAR           | 638                      | 0                       | 0                                                  |
| APR/MAY/JUNE          | 63            | 0         | 0             | APR/MAY/JUNE          | 820                      | 0                       | 0                                                  |